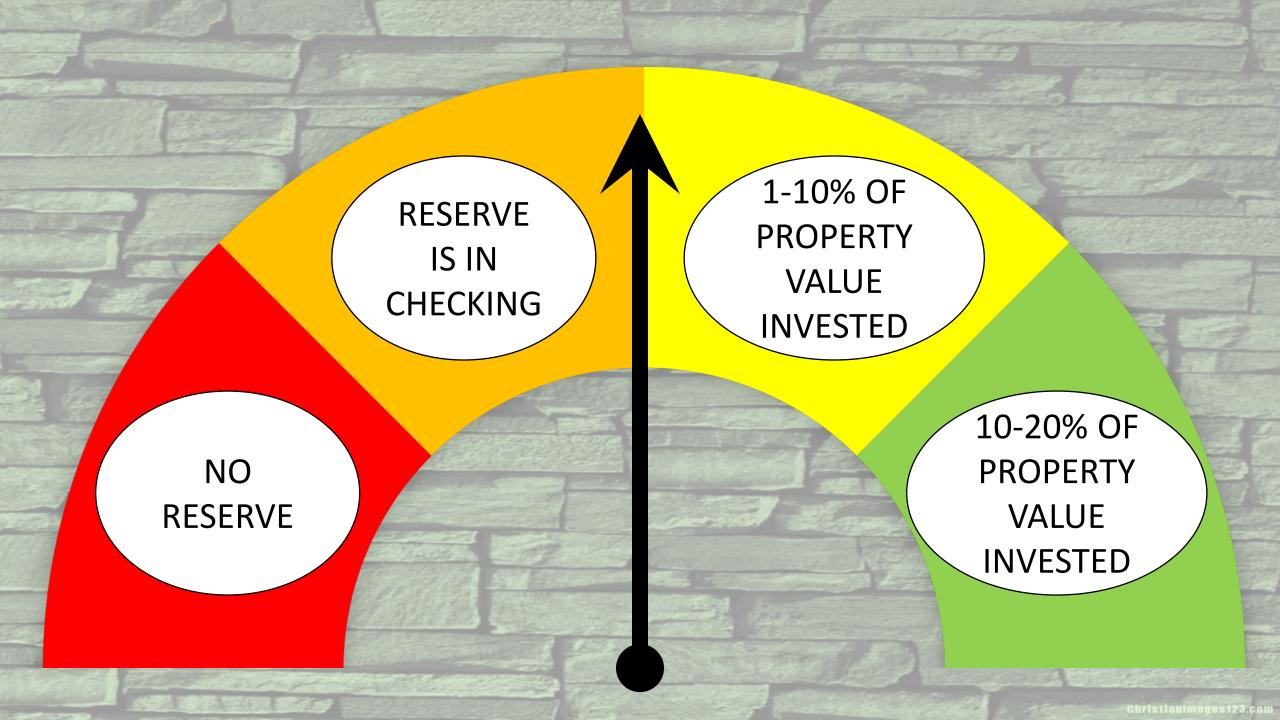

### Assessing your Church's Financial Health



Dakotas Conference
The United Methodist Church
Grow. Reach. Heal.



#### **Presented by...**

#### **Jeff Pospisil** Conference/Foundation Treasurer

#### **Sheri Meister** Foundation President/CEO

### Assessing your Church's Financial Health



Dakotas Conference
The United Methodist Church
Grow. Reach. Heal.





### PRESERVATION

ACTION WILL BE TAKEN TO PREVENT THE NEXT DISASTER AS SOON AS POSSIBLE AFTER IT HAS OCCURRED.

### Church Financial Hot Dish





Capital Reserve



# PROBLEMS

NO MATTER HOW GREAT AND DESTRUCTIVE YOUR PROBLEMS MAY SEEM NOW, REMEMBER, YOU'VE PROBABLY ONLY SEEN THE TIP OF THEM.









Debt



NOT ALL PAIN IS GAIN.

# Mortgage

2006

## Mortgage

.

2022



















I HEAR THE CALL TO DO NOTHING AND AM DOING MY BEST TO ANSWER IT.



Our Father, Wr Hailowed be thy nam Thy will be done on ear us this day our daily be trespasses as we long agair Lead us not into (kmpta evil. For thine is the King Glory now

69 69

and take take take

.....







JUST LIKE TEAMWORK. ONLY WITHOUT THE WORK.



### Watch Spending

#### Manage Reserves

Grow Giving

#### DESPERATION BRAIN-STORMING

FOCUSING ON 2 OF 3 or NOT COORDINATED

#### ONLY FOCUS ON EXPENSES

FOCUSING ON ALL 3 TOGETHER

nveste D 0 de S







come from 20% of the efforts







### Financial Health Assessment

• Financially Fit: 16 – 21

• Urgent Care: 6 – 10

• Emergency: 0 – 5

#### Priority

1) Invested Lead