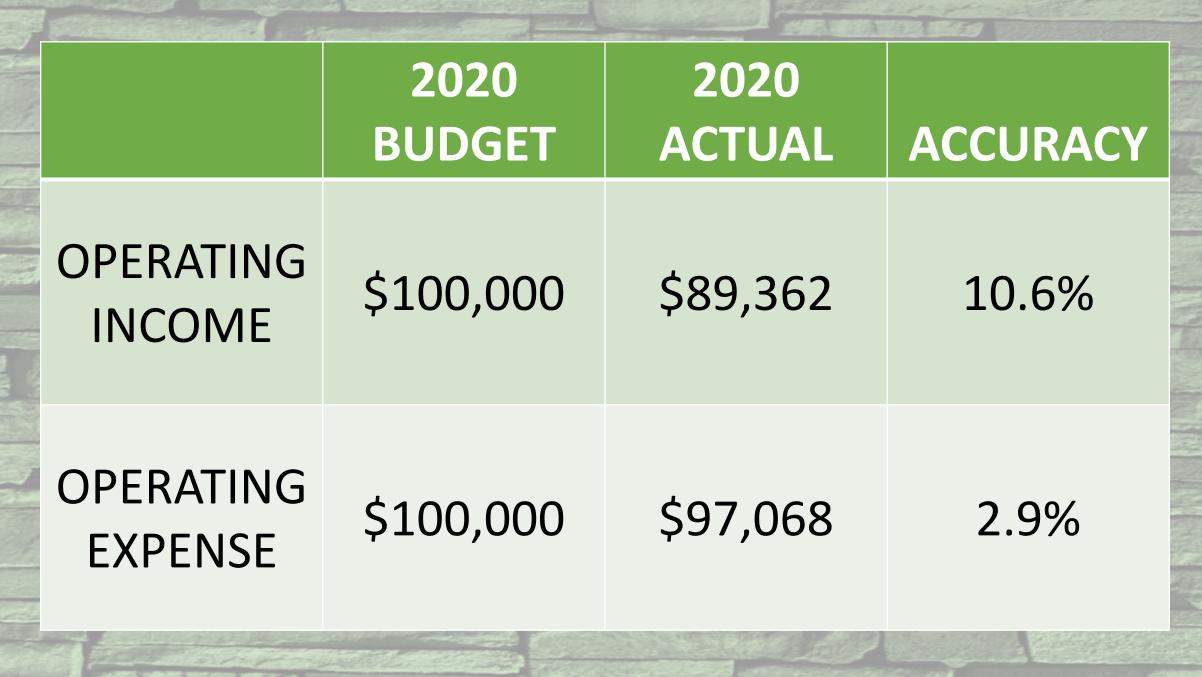

#### Priority

1) Invested Leaders 2) Focused Team 3) Stewardship Training 4) Budget Accuracy 5) Debt 6) Capital Reserve 7) Operating Reserve