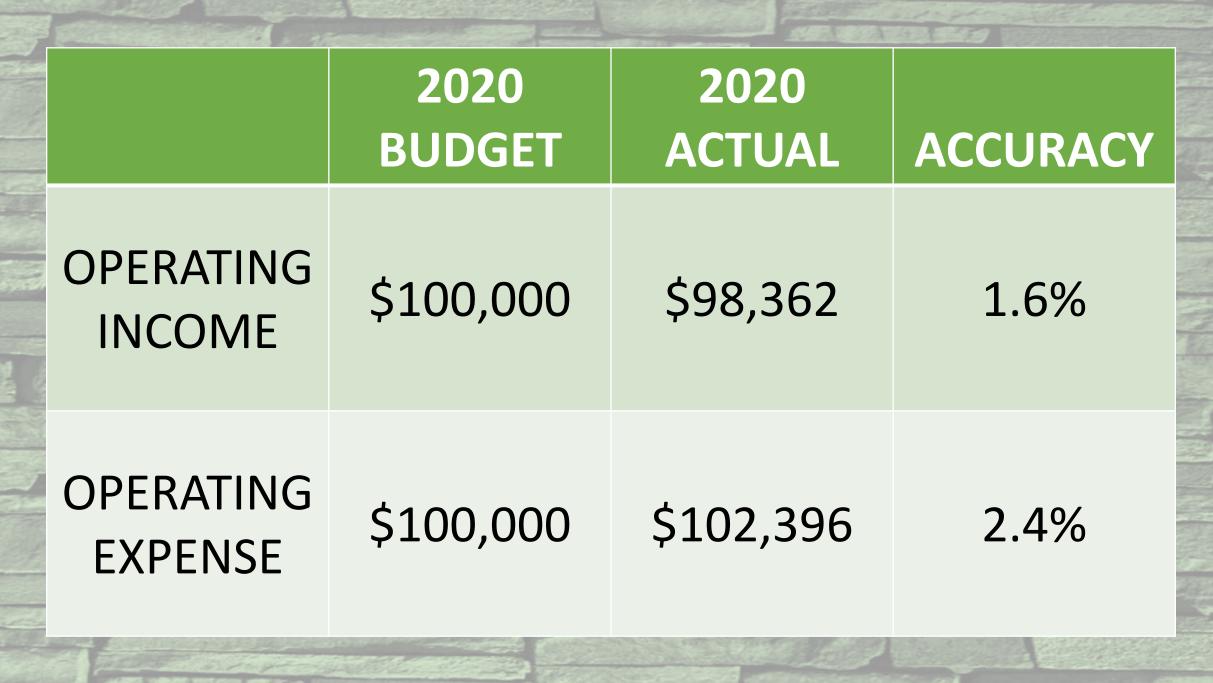

#### Priority

1) Invested Leaders 2) Focused Team 3) Stewardship Training 4) Budget Accuracy 5) Debt 6) Capital Reserve 7) Operating Reserve