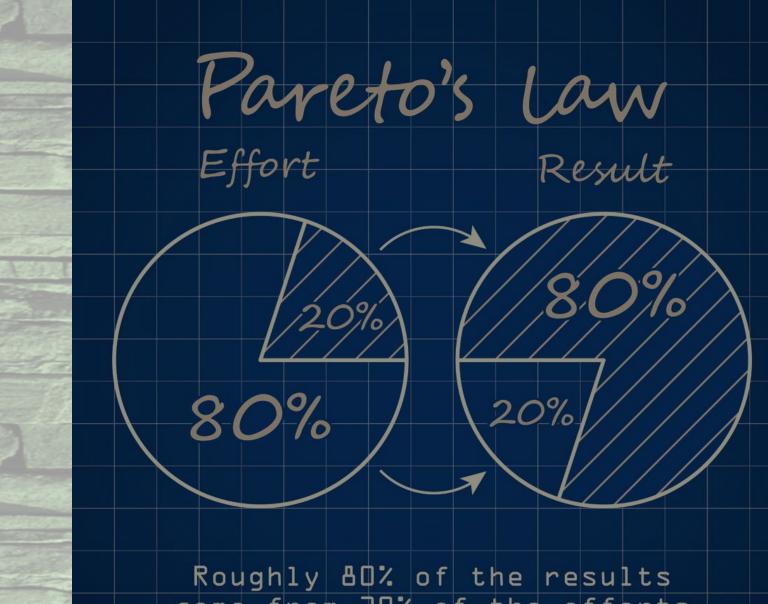

#### ONLY FOCUS ON EXPENSES

FOCUSING ON ALL 3 TOGETHER

nveste D 0 de S

come from 20% of the efforts