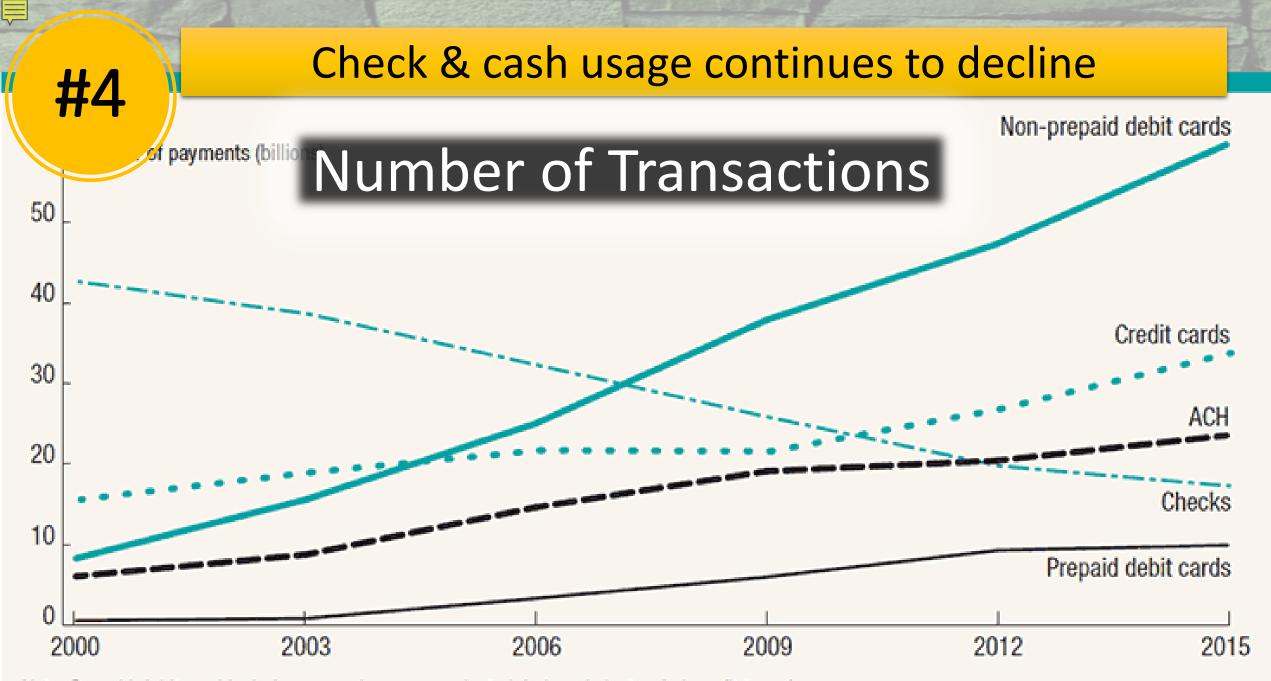

# Why churches offer electronic giving

Note: Prepaid debit card includes general purpose, private label, and electronic benefit transfer.