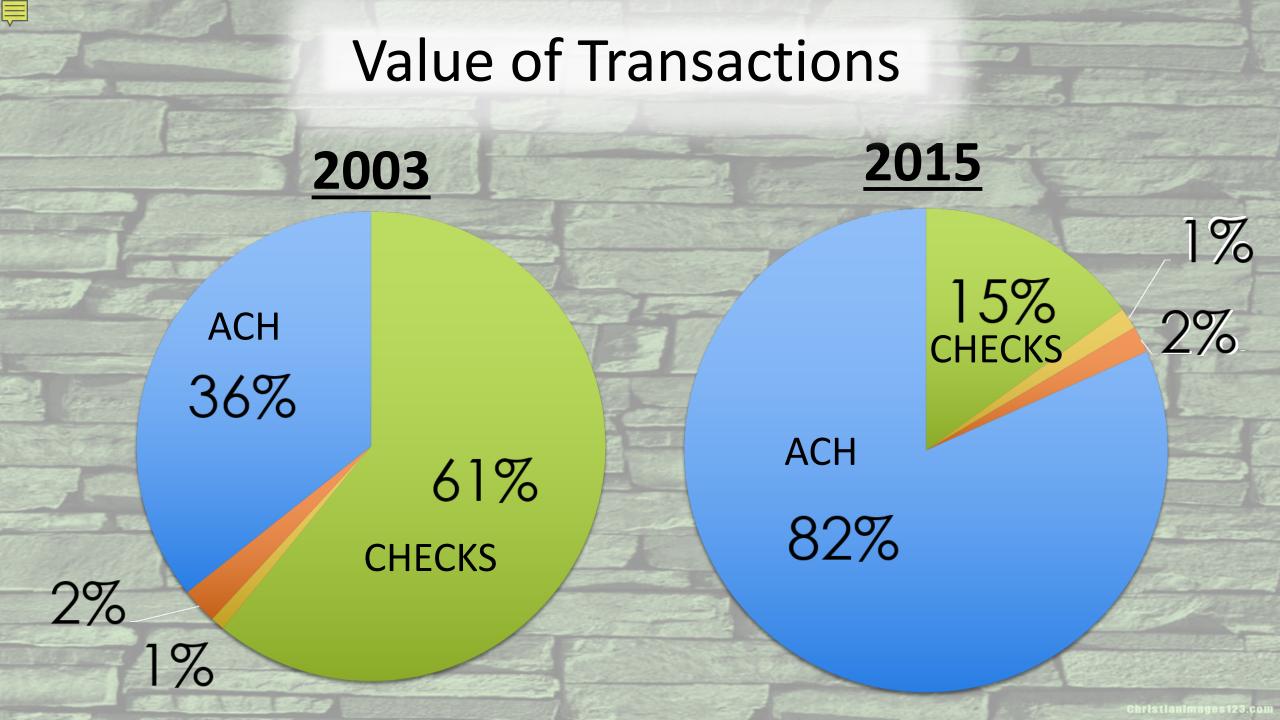

# Why churches offer electronic giving

Note: Prepaid debit card includes general purpose, private label, and electronic benefit transfer.